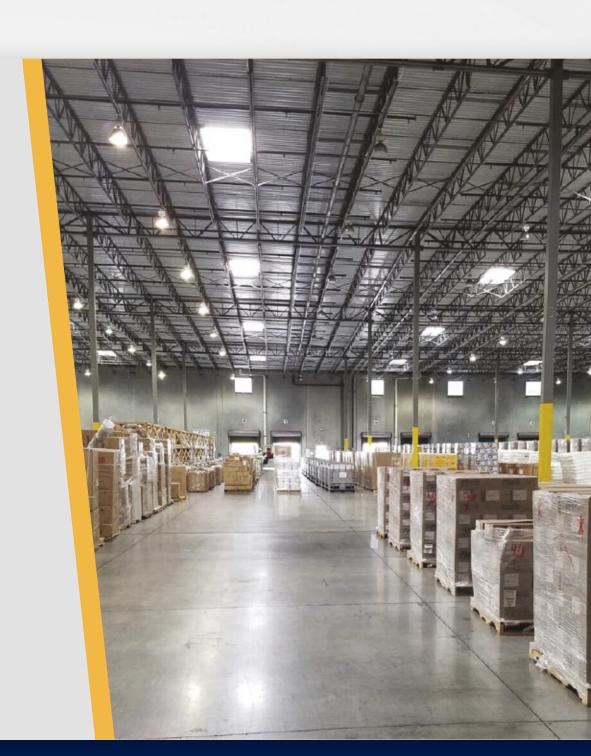

#### **INFRASTRUCTURE**

72,488 square feet of storage space

Closed circuit security (CCTV)

Goods

Fire protection equipment

**HAZMAT** 