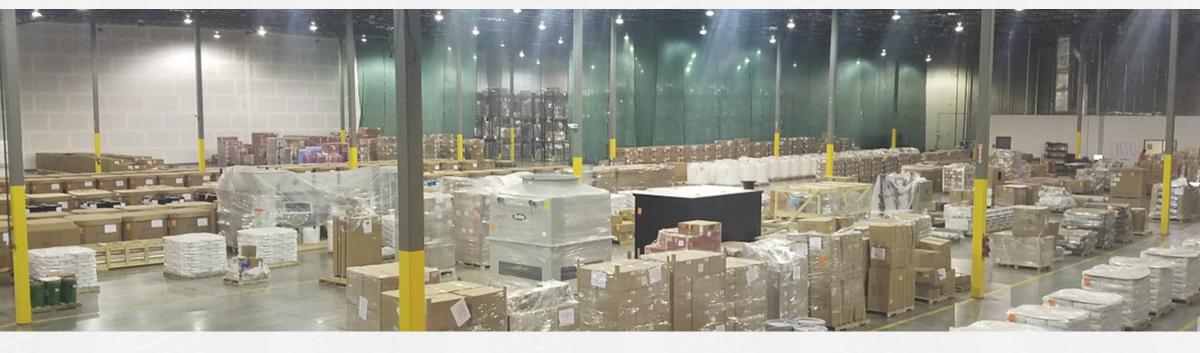

#### **INFRASTRUCTURE**

72,488 square feet of storage space

Closed circuit security (CCTV)

Goods

Fire protection equipment

**HAZMAT** 